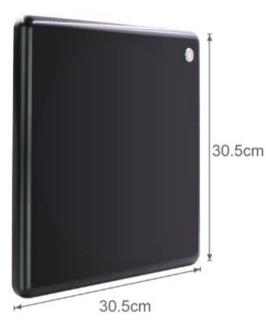

## CN09DB Integrated RFID Reader

## Specifications

| Model          | CN09DB               |
|----------------|----------------------|
|                | CN09DBW Weigand      |
| Size           | 305mm x 305mm        |
| Protocol       | ISO18000 EPC GEN 2   |
| Communications | RS232/RS485/WG26/TCP |
| RF Power       | 30Dbi Adjustable     |
| Voltage        | 9V                   |
| Operating Temp | -10 C – 55 C         |