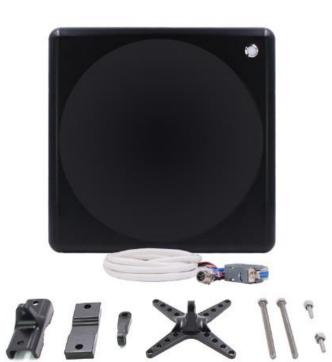

## CN09DB Integrated RFID Reader

## Specifications

| Model          | CN09DB               |
|----------------|----------------------|
|                | CN09DBW Weigand      |
| Size           | 305mm x 305mm        |
| Protocol       | ISO18000 EPC GEN 2   |
| Communications | RS232/RS485/WG26/TCP |
| RF Power       | 30Dbi Adjustable     |
| Voltage        | 9V                   |
| Operating Temp | -10 C – 55 C         |